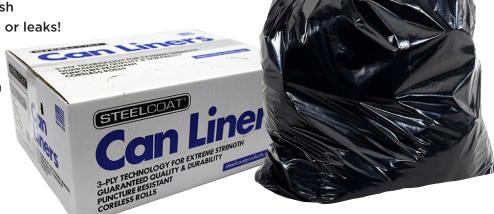

## **CAN LINERS**

Keep The Shop Floor Looking Clean and Professional!

INDUSTRIAL CAN LINERS

These sturdy can liners are guaranteed for quality and durability for the toughest jobs.

- · Securely holds heavy duty trash
- 3-ply strength means no tears or leaks!
- 12-60 gallon options
- · Available in black and clear
- Coreless rolls with perforation for easy opening

AUTO SHOP | CONSTRUCTION | MANUFACTURING | OFFICE | HOUSEHOLD