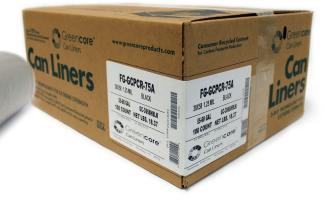

#### INSTITUATIONAL CAN LINERS

Keep your shop "green" with our Greencore® Can Liners, made with up to 70% post-consumer recycled plastic.

- Multi-purpose bags with the added benefit of being made from recycled plastic
- 3-ply strength means no tears or leaks!
- 10-55 gallon options
- · Available in black and clear
- Coreless rolls with perforation for easy opening

AUTO SHOP | CONSTRUCTION | MANUFACTURING | OFFICE | HOUSEHOLD