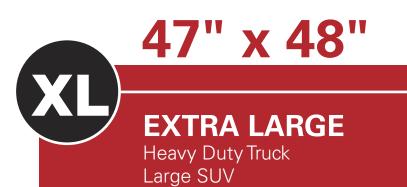

## **Tire Size Guide**

Don't know which bags will work the best for your shop's business? Based on our research with the professionals, see which tires fit in which bag.

## Fits most 20" rims w/ tire

\*285|75R16 + Larger

Example sizes:

265/65R18 275/55R20\* 265/70R17

> \*Approx. MAX (tight fit)