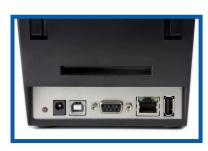

## Keep customers coming back.

• The clamshell design makes it simple to load labels.

• The back panel includes Ethernet, USB 2.0, Serial, and USB Host ports for flexibility and power.