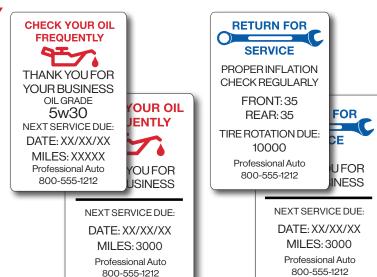

## Comes pre-programmed with 24 industry standard label designs including:

- Oil Change Reminders
- Tire Service Reminders
- Brake Service Reminders
- Transmission Service Reminders
- Parts Department Reminders
- Money-Saving "Coupons"

QR Code & image printing available!

THANK YOU FOR YOUR BUSINESS AST SERVICED ON: DATE: 7/04/13

AILES: 76000