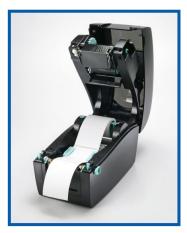

## Keep customers coming back.

• The clamshell design makes it simple to load labels.

• The back panel includes Ethernet, USB 2.0, Serial, and USB Host ports for flexibility and power.