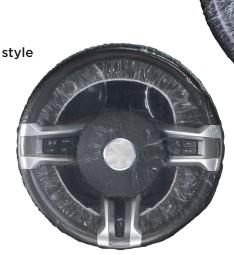

## STEERING WHEEL COVERS

## The Best Touchpoint Coverage!

Cover the #1 touchpoint in the interior of a vehicle by using genuine Slip-N-Grip<sup>®</sup> vehicle protection. Protect your customer's steering wheel from dirt, grease, and germs. Maintain a professional image and show the customer that cleanliness is your goal.

## **ELASTIC COVERS**

• Easy-to-apply elastic design

• Double-band style or shower cap style

• 500/box

• 0.5 mil thickness

| PART NUMBER | DESCRIPTION                                         | SIZE | COUNT/UOM | UOM/PALLET |
|-------------|-----------------------------------------------------|------|-----------|------------|
| FB-P9943-33 | STEERING WHEEL  Steering Wheel Covers,  Double Band | 24"  | 500/box   | 80         |
| FB-P9933-82 | Steering Wheel Covers,<br>Shower Cap                | 24"  | 500/box   | 80         |